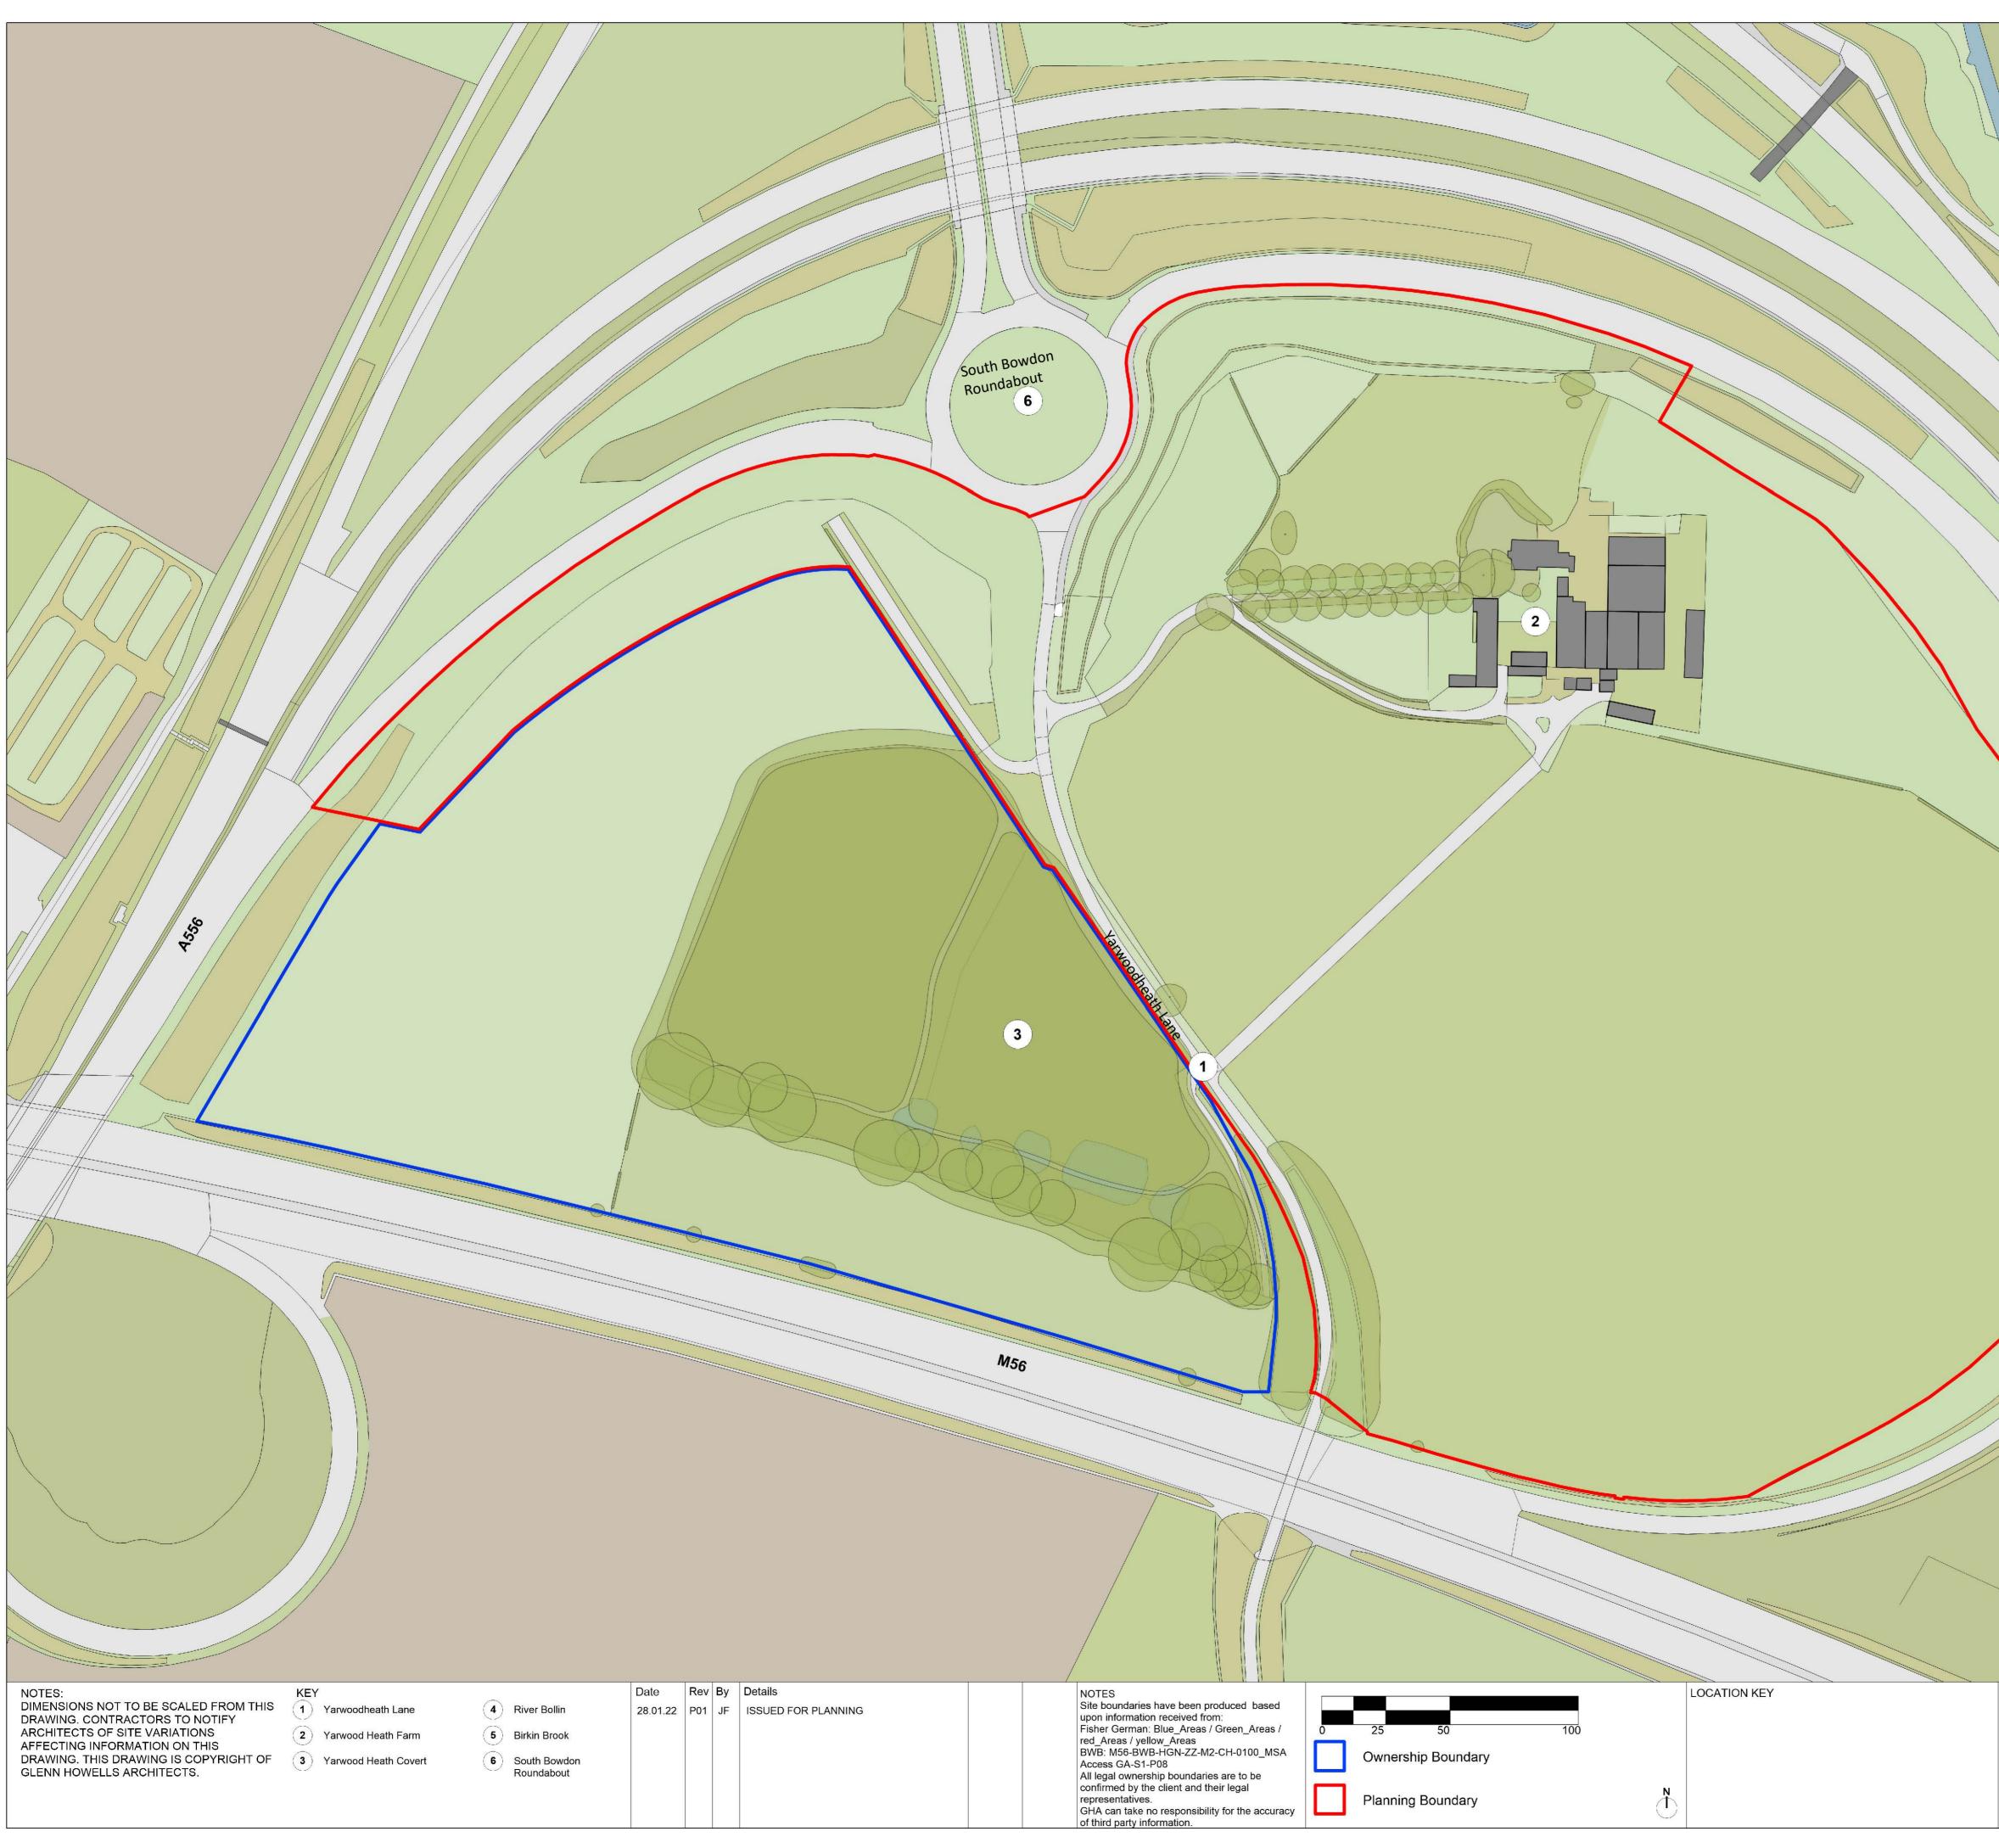

| 4                  |                                                                        |                                 |                                      |
|--------------------|------------------------------------------------------------------------|---------------------------------|--------------------------------------|
|                    |                                                                        |                                 | 24                                   |
|                    |                                                                        |                                 |                                      |
|                    |                                                                        |                                 |                                      |
|                    |                                                                        |                                 |                                      |
|                    |                                                                        |                                 |                                      |
|                    |                                                                        |                                 |                                      |
|                    |                                                                        |                                 |                                      |
|                    |                                                                        | 4                               |                                      |
|                    |                                                                        |                                 |                                      |
|                    | 5                                                                      |                                 |                                      |
|                    |                                                                        |                                 |                                      |
|                    |                                                                        |                                 |                                      |
|                    |                                                                        |                                 |                                      |
|                    |                                                                        |                                 |                                      |
|                    |                                                                        |                                 | $\diamond$                           |
|                    |                                                                        |                                 |                                      |
|                    |                                                                        |                                 |                                      |
|                    |                                                                        |                                 |                                      |
|                    |                                                                        |                                 |                                      |
|                    |                                                                        |                                 |                                      |
|                    |                                                                        |                                 |                                      |
|                    |                                                                        |                                 |                                      |
|                    |                                                                        |                                 |                                      |
|                    |                                                                        |                                 |                                      |
|                    |                                                                        |                                 |                                      |
|                    |                                                                        |                                 |                                      |
|                    |                                                                        |                                 |                                      |
|                    |                                                                        |                                 |                                      |
|                    |                                                                        |                                 |                                      |
| /                  |                                                                        | 7                               |                                      |
|                    |                                                                        |                                 |                                      |
|                    |                                                                        |                                 |                                      |
|                    |                                                                        |                                 |                                      |
| //                 |                                                                        |                                 |                                      |
|                    |                                                                        |                                 |                                      |
|                    |                                                                        |                                 |                                      |
|                    |                                                                        |                                 |                                      |
|                    |                                                                        |                                 |                                      |
|                    |                                                                        |                                 | RLANNING                             |
| Gle                | nn Howells Architects                                                  | Date 28.01.22                   | Scale 1:1250@A1 Checked              |
| 321 Bra<br>Tel. 01 | adford St, Digbeth, Birmingham, B5 6ET<br>21 666 7640 F. 0121 666 7641 | Project Ref.                    | 1:2500@A3 RK<br>Drawing No. Revision |
| Drawin             |                                                                        | 2237<br>Project                 | 20-DR-A-(10)00001 P01<br>Client      |
| Site Lo            | cation Plan                                                            | Tatton Motorway<br>Service Area | Tatton Services                      |
|                    |                                                                        | *                               |                                      |